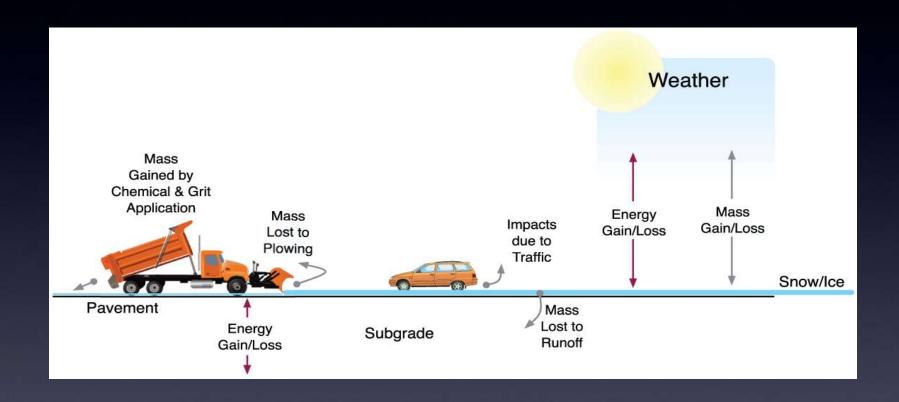

across Nebraska
  - Meridian is the Nation's leading provider of statewide 511 systems.

#### Meridian's 511 Operations

- 24/7/365 Road Weather Forecasting
- •Handle 20% of the nation's 511 call volume
- http://safetravelusa.com



November 2009, the Meridian Team developed the **NATION'S 1st SELF SUSTAINING** 511 System in Georgia

### ClearPath 511



Now 511 can contact travelers directly!

Reduce calls to 511

Includes all 511 routes for travelers' commutes

Flease salest a main then the first column for which you resid file to scothe stems. To subscribe, check the Sax for the spontarious segment of reach To unaubscribe, uncheck the lock.

First Route

Flexible Customizable options

Complimentary data feed for your State Twitter page

## Meridian HiCAPS Mass & Energy Pavement Model





## MDSS TM

One-of-a-kind next generation winter highway maintenance

"What if?" Scenario Simulator

Route-specific past, present, and future weather and maintenance information

The most dynamic MDSS solution





### MDSS TM

#### Management Tools:

- Develop Agency specific Winter Severity Index
- •Ability to assess weather, road, and maintenance on a route-by-route basis over time





## Meridian Environmental Technology Inc.

An Iteris Company

### Contact Information

➤ Ben Hershey — Director of Road Weather Services

> Direct Line: 701-792-1864

Main Office: 701-792-1800

> www.meridian-enviro.com

Email: <u>bhershey@meridian-enviro.com</u>