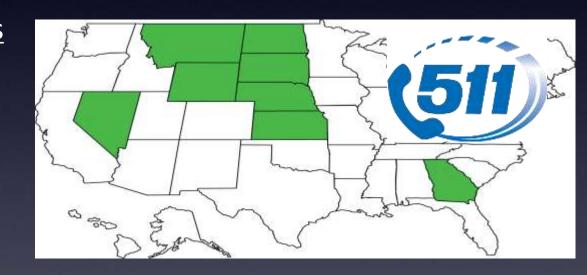

## Meridian's 511 Traveler Information System

- FCC designated number for en-route traveler information
  - Concept of en-route road condition and weather information originated at UND in 1995 and transferred to Meridian in 1998
  - 2001 Meridian deployed the first statewide 511 system across Nebraska
  - Meridian is the Nation's leading provider of statewide 511 systems.

#### Meridian's 511 Operations

- 24/7/365 Road Weather Forecasting
- •Handle 20% of the nation's 511 call volume
- http://safetravelusa.com

November 2009, the Meridian Team developed the **NATION'S 1st SELF SUSTAINING** 511 System in Georgia