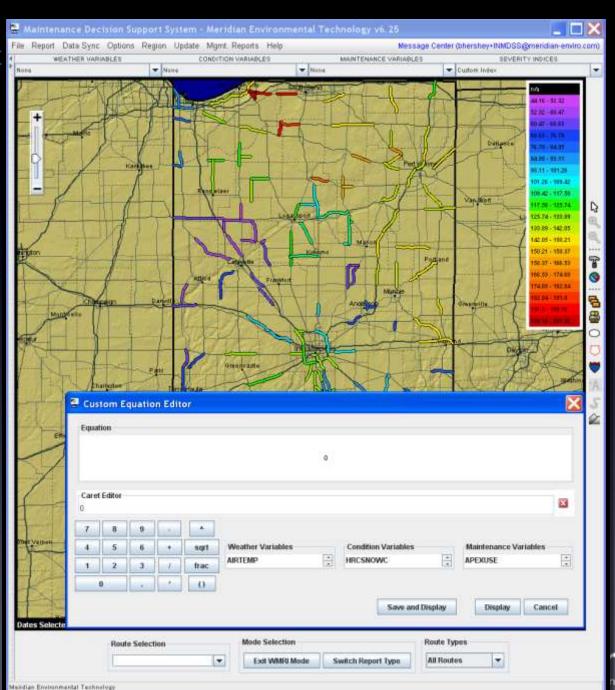

## MDSS TM

One-of-a-kind next generation winter highway maintenance

"What if?" Scenario Simulator

Route-specific past, present, and future weather and maintenance information

The most dynamic MDSS solution

#### Management Tools:

- Develop Agency specific Winter Severity Index
- •Ability to assess weather, road, and maintenance on a route-by-route basis over time