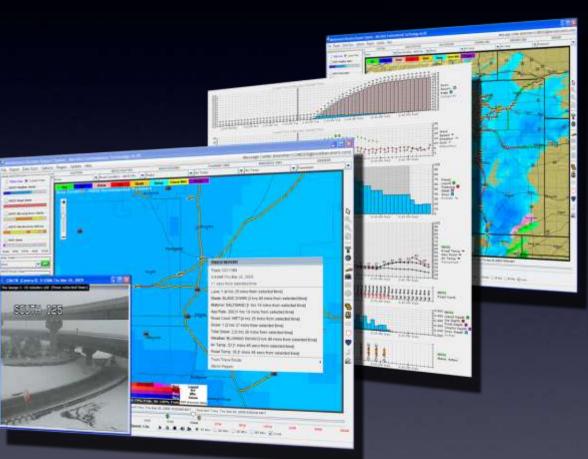

## MDSS TM

One-of-a-kind next generation winter highway maintenance

"What if?" Scenario Simulator

Route-specific past, present, and future weather and maintenance information

The most dynamic MDSS solution

### MDSS TM

#### Management Tools:

- Develop Agency specific Winter Severity Index
- •Ability to assess weather, road, and maintenance on a route-by-route basis over time